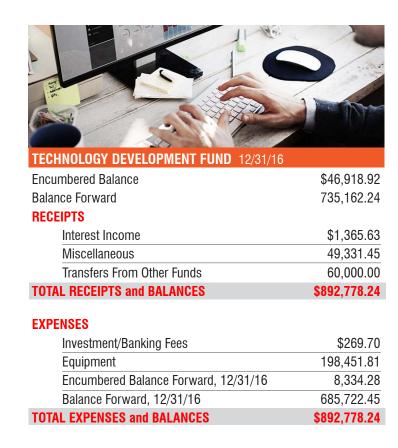

... Curiosity Seekers with INFINITE INFORMATION

**TOTAL RECEIPTS and BALANCES** 

**TOTAL EXPENSES and BALANCE** 

| Encumbered Balance | \$437,649.54 |
|--------------------|--------------|
| Balance Forward    | 4,445,960.71 |
|                    |              |